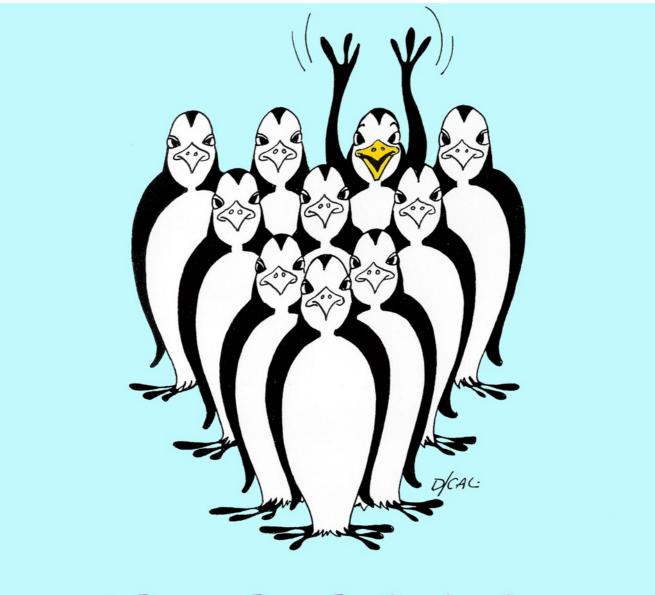

and Lisa Frantzis for u to use the "Percy the Penguin" Drawing

Article No.: 00001

Article No.: 00002

PLEASE OTHERS PLEASE NO ONE

Article No.: 00003

DREAM GREAT DREAMS, AND TO SUCCESSFUL PEOPLE INVITE. INVITE OTHERS TO SHARE IN THEM

## **PERCY THE PENGUIN THEME** SET (A)

Appreciation to Dan Calabrese, John Voulgaris, and Lisa Frantzis for permission to use "Percy the Penguin" drawing.

This set consists four penguin theme posters of the topic listed on the left and below.