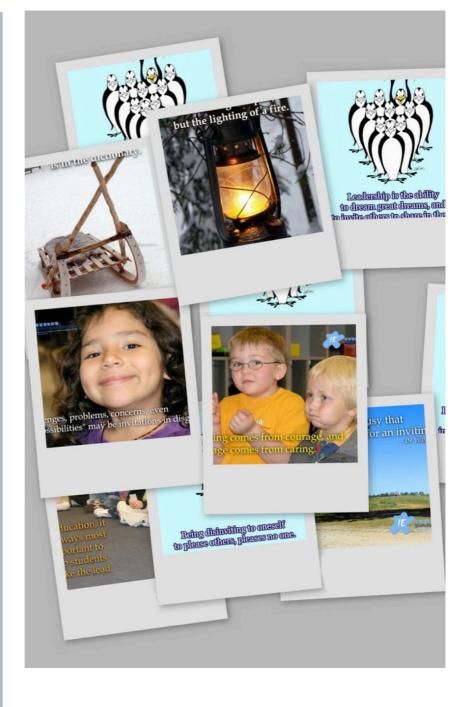

## **PERCY THE PENGUIN THEME** SET (A)

Appreciation to Dan Calabrese, John Voulgaris, and Lisa Frantzis for permission to use "Percy the Penguin" drawing.

This set consists four penguin theme posters of the topic listed on the left and below.

## **SCENES** SET (C)

Appreciation to Ben Mok (Article No.: 00009, 00010 and 00011) and C K Fung (Article No. 00012) for permission to use their work.

This set consists four scenes theme posters of the topic listed on the left and below.

#### CHILD

SET (D)

Appreciation to C K Fung (Article No. 00013, 00014, 00015 and 00016) for permission to use his work.

This set consists four child theme posters of the topic listed on the left and below.

## ABOUT THE POSTERS

These posters are designed to remind students that this is an inviting place to learn and to be successful. They reflect the invitational thinking of the adults in the school.